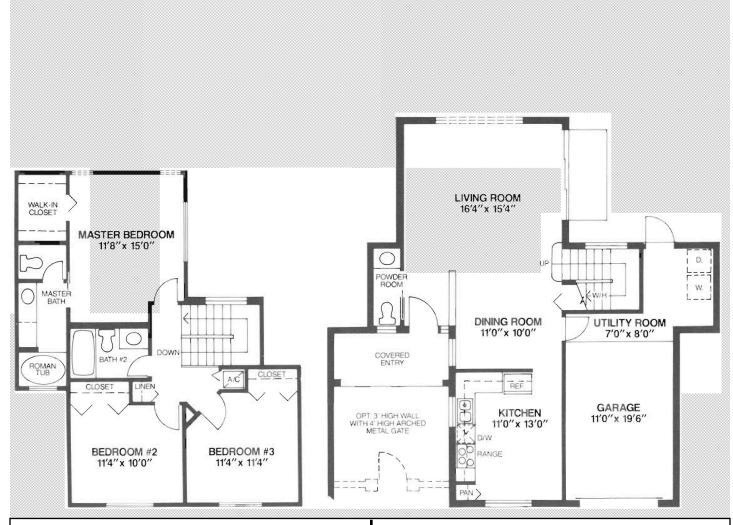

## PALERMO MODEL BY LOWELL HOMES

- BUILDER: LOWELL HOMES
- YEAR BUILT: 1993
- MODEL: PALERMO
- BEDROOMS 3
- BATHS 2 1/2
- GARAGE 1 CAR
- LIVING AREA: 1,517 SQ/FT
- TAX FOLIO #: 514007091010
- HOA FEES PER QUARTER
  - SILVER LAKES HOA \$502.00
  - MISTY BAY HOA \$188.00
- AVERAGE MONTHLY UTILITIES
  - ELECTRIC \$135.00
  - WATER: \$60.00

- First time on the market by original owners.
- Quiet 115 home community
- Community pool
- Featured upgrades include
  - Central a/c in 2020
  - Original roof replaced with steel tiles -2011
  - Storm ready accordion shutters
  - Outdoor PVC fencing in 2015
  - 15 x 15 screened back patio