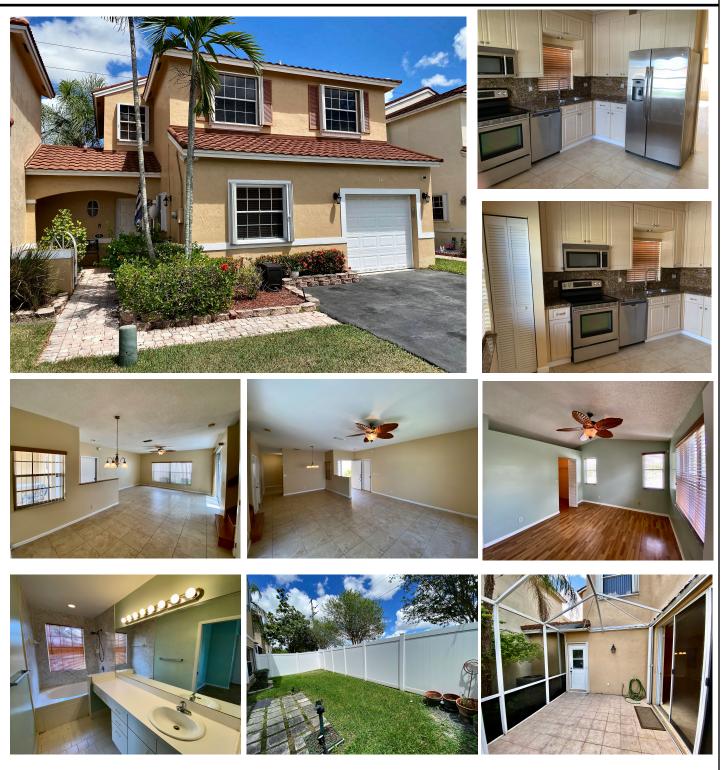

## MISTY BAY AT SILVER LAKES 711 NW 172 TERRACE - PEMBROKE PINES, FL. 33029

To make an appointment to see this home please call

## PALERMO MODEL BY LOWELL HOMES

- BUILDER: LOWELL HOMES
- YEAR BUILT: 1993
- MODEL: PALERMO
- BEDROOMS 3
- BATHS 2 1/2
- GARAGE 1 CAR
- LIVING AREA: 1,517 SQ/FT
- TAX FOLIO #: 514007091010
- HOA FEES PER QUARTER
  - SILVER LAKES HOA \$502.00
  - MISTY BAY HOA \$188.00
- AVERAGE MONTHLY UTILITIES
  - ELECTRIC \$135.00
  - WATER: \$60.00

- First time on the market by original owners.
- Quiet 115 home community
- Community pool
- Featured upgrades include
  - Central a/c in 2020
  - Original roof replaced with steel tiles -2011
  - Storm ready accordion shutters
  - Outdoor PVC fencing in 2015
  - 15 x 15 screened back patio